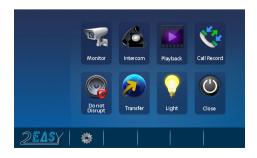

39(H)×212(W)×15(D)mm

### 4. Ordering Information For Monitor

| Item      | Brief Description                                                                           | Menu style |
|-----------|---------------------------------------------------------------------------------------------|------------|
| DT37M/TD7 | 7 inch digital color TFT monitor with touch screen and picture/video memory & white housing | Color icon |

# 5. Optional Accessories (Not included)

| Item  | Brief Description               | Remark               |
|-------|---------------------------------|----------------------|
| DB1-W | Desk top bracket in white color | For desktop mounting |
| DB1-B | Desk top bracket in black color | For desktop mounting |

## 6. Packing Information



# 7. User Interface: Menu style