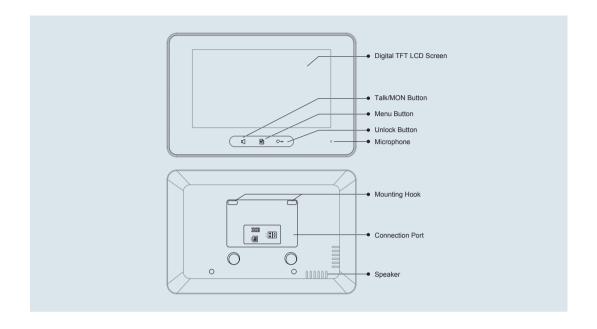

## 1. Parts and Functions

## **Key functions**

| LCD screen      | Display the visitors' image                         |
|-----------------|-----------------------------------------------------|
| Unlock button   | Press to release the door                           |
| Menu button     | Press to open the menu shortcuts                    |
| Talk/Mon button | Press to communicate hands free with visitor        |
|                 | Press to view the outdoor condition in standby mode |
| Microphone      | Receive voice from the user                         |
| Mounting hook   | Use to hang up the monitor                          |
| Connection port | Bus terminal                                        |
| Speaker         | Send out vioce from the visitor                     |