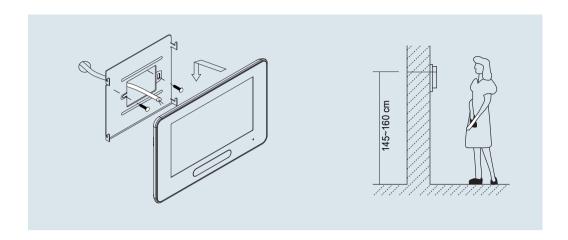

### 2. Monitor Mounting

- Use the screws to fix the Mounting Bracket on the mounting box.(fitting accesories includes a Bracket (Two pieces of 4X25 screws are needed to fasten the Mounting Bracket), Special 2 wire connectors to connect with Monitor)
- 2. Wire the system correctly(refer to connection chapter) then hang the Monitor on the Mounting Bracket firmly.