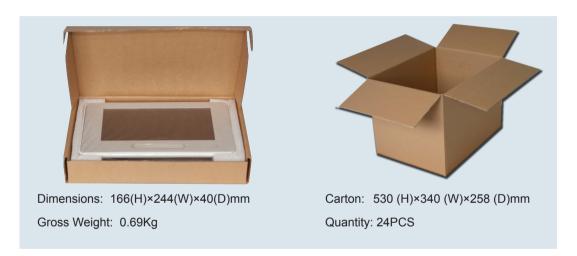

wires, non-polarity

• Dimension: 139(H)×212(W)×15(D)mm

### 4. Ordering Information For Monitor

| Item      | Brief Description                                                                           | Menu style |
|-----------|---------------------------------------------------------------------------------------------|------------|
| DT37M/TD7 | 7 inch digital color TFT monitor with touch screen and picture/video memory & white housing | Color icon |

# 5. Optional Accessories (Not included)

| Item  | Brief Description               | Remark               |
|-------|---------------------------------|----------------------|
| DB1-W | Desk top bracket in white color | For desktop mounting |
| DB1-B | Desk top bracket in black color | For desktop mounting |

## 6. Packing Information



# 7. User Interface: Menu style