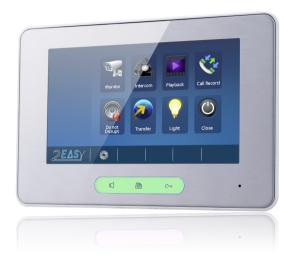

#### DT37M 2-Wire Indoor Monitor

#### **DESCRIPTION**

2-wire system 7 inch Digital Color TFT Monitor with touch screen and picture/video memory.

#### **FEATURES**

- Built-in picture/video memory;
- ► Calling/monitoring's string display/setting;
- Name list edition by built in keypad;
- Broadcasting;
- Call diverting via TPS/GSM;
- ► SOS SMS to mobile phone via GSM;
- Call recording management;
- Compatible with all DT outdoor & Indoor stations;
- \*1 Multi-languages & Icon customized.