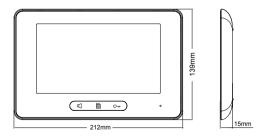

#### **DIMENSION**

• Wiring: 2 wires, non-polarity

• Dimension: 139(H)×212(W)×15(D)mm