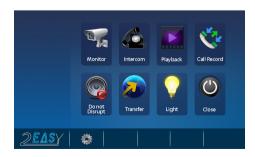

------------------------------------------------------|------------|
| DT47M/TD7-B | 7 inch digital color TFT monitor with touch screen and picture/video memory & black housing | Color icon |
| DT47M/TD7-W | 7 inch digital color TFT monitor with touch screen and picture/video memory & white housing | Color icon |

# 5. Optional Accessories (Not included)

| Item  | Brief Description               | Remark               |
|-------|---------------------------------|----------------------|
| DB1-W | Desk top bracket in white color | For desktop mounting |
| DB1-B | Desk top bracket in black color | For desktop mounting |

## 6. Packing Information



Dimensions: 166(H)×244(W)×40(D)mm

Gross Weight: 0.69Kg



Carton: 530 (H)×340 (W)×258 (D)mm

Quantity: 24PCS

# 7. User Interface: Menu style