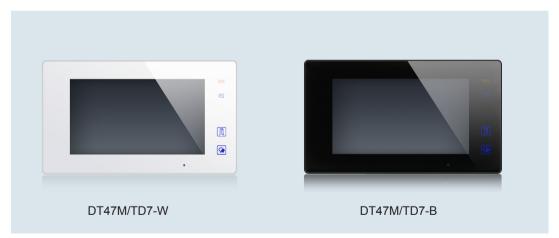

## 4. Ordering Information for Monitor

| Item        | Brief Description                                                                           | Menu style |
|-------------|---------------------------------------------------------------------------------------------|------------|
| DT47M/TD7-B | 7 inch digital color TFT monitor with touch screen and picture/video memory & black housing | Color icon |
| DT47M/TD7-W | 7 inch digital color TFT monitor with touch screen and picture/video memory & white housing | Color icon |