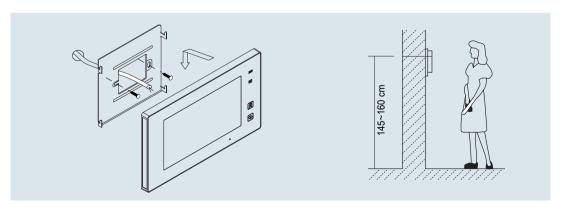

# 2. Monitor Mounting

- Use the screws to fix the Mounting Bracket on the mounting box.(fitting accesories includes a Bracket (Two pieces of 4X25 screws are needed to fasten the Mounting Bracket), Special 2 wire connectors to connect with Monitor)
- 2. Wire the system correctly(refer to connection chapter) then hang the Monitor on the Mounting Bracket firmly.