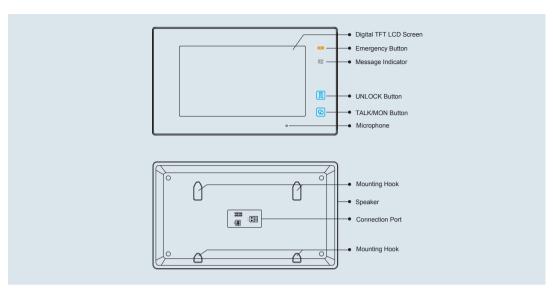

## 1. Parts and Functions

## **Key functions**

| LCD screen        | Display the visitors' image                             |  |
|-------------------|---------------------------------------------------------|--|
| Emergency button  | Used for sending SOS to registered mobile phone via DT- |  |
|                   | GSM modular                                             |  |
| Message indicator | It will be lighted up if there is unread message        |  |
| Unlock button     | Press to release the door                               |  |
| Talk/Mon button   | Press to communicate hands free with visitor            |  |
|                   | Press to view the outdoor condition in standby mode     |  |
| Microphone        | Receive voice from the user                             |  |
| Mounting hook     | Use to hang up the monitor                              |  |
| Connection port   | Bus terminal                                            |  |
| Speaker           | Send out vioce from the visitor                         |  |