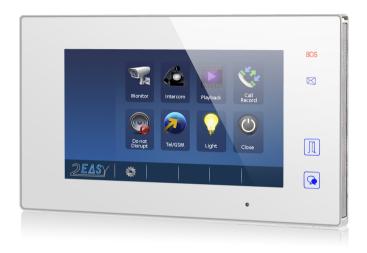

#### **DESCRIPTION**

2-wire system 7 inch Digital Color TFT Monitor with touch screen and picture/video memory.

#### **FEATURES**

- Built-in picture/video memory;
- Calling/monitoring's string display/setting;
- Name list edition by built in keypad;
- Broadcasting;
- Call diverting via TPS/GSM;
- SOS SMS to mobile phone via GSM;
- Call recording management;
- Compatible with all DT outdoor & Indoor stations;
- \*1 Multi-languages & Icon customized.